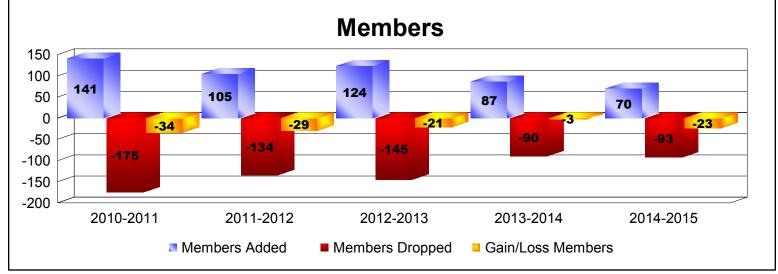

District 7 O

As of June 2015 Cumulative

| Year      | New<br>Clubs | Dropped<br>Clubs | Gain/<br>Loss<br>Clubs | New<br>Members | Charter<br>Members | Reinstate<br>Members | Transfer<br>Members | Total<br>Member<br>Added | Total<br>Members<br>Dropped | Gain/<br>Loss<br>Members |
|-----------|--------------|------------------|------------------------|----------------|--------------------|----------------------|---------------------|--------------------------|-----------------------------|--------------------------|
| 2010-2011 | 2            | -3               | -1                     | 86             | 45                 | 6                    | 4                   | 141                      | -175                        | -34                      |
| 2011-2012 | 1            | -1               | 0                      | 58             | 37                 | 5                    | 5                   | 105                      | -134                        | -29                      |
| 2012-2013 | 0            | -3               | -3                     | 94             | 19                 | 4                    | 7                   | 124                      | -145                        | -21                      |
| 2013-2014 | 1            | 0                | 1                      | 58             | 24                 | 2                    | 3                   | 87                       | -90                         | -3                       |
| 2014-2015 | 0            | -2               | -2                     | 62             | 1                  | 3                    | 4                   | 70                       | -93                         | -23                      |
| Average   | 1            | -2               | -1                     | 72             | 25                 | 4                    | 5                   | 105                      | -127                        | -22                      |