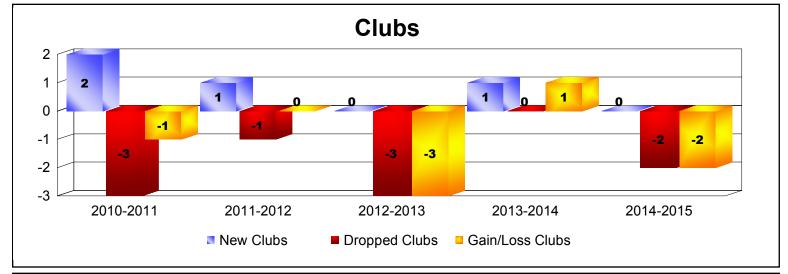

District 7 O

As of June 2015 Cumulative

| Year      | New<br>Clubs | Dropped<br>Clubs | Gain/<br>Loss<br>Clubs | New<br>Members | Charter<br>Members | Reinstate<br>Members | Transfer<br>Members | Total<br>Member<br>Added | Total<br>Members<br>Dropped | Gain/<br>Loss<br>Members |
|-----------|--------------|------------------|------------------------|----------------|--------------------|----------------------|---------------------|--------------------------|-----------------------------|--------------------------|
| 2010-2011 | 2            | -3               | -1                     | 86             | 45                 | 6                    | 4                   | 141                      | -175                        | -34                      |
| 2011-2012 | 1            | -1               | 0                      | 58             | 37                 | 5                    | 5                   | 105                      | -134                        | -29                      |
| 2012-2013 | 0            | -3               | -3                     | 94             | 19                 | 4                    | 7                   | 124                      | -145                        | -21                      |
| 2013-2014 | 1            | 0                | 1                      | 58             | 24                 | 2                    | 3                   | 87                       | -90                         | -3                       |
| 2014-2015 | 0            | -2               | -2                     | 62             | 1                  | 3                    | 4                   | 70                       | -93                         | -23                      |
| Average   | 1            | -2               | -1                     | 72             | 25                 | 4                    | 5                   | 105                      | -127                        | -22                      |